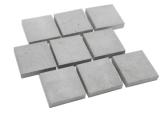

### Blue Ocean (Bluestone)

Sawn.

Cobble On Mesh (mm) 650x430x20 430x430x12\*wsl