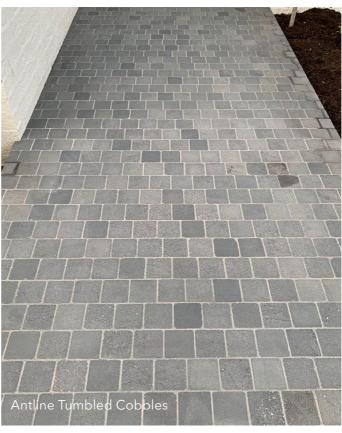

# **Cobble Stone**

SAI stocks a range of cobble stones.

Cobble stones are popular choices for a dividing area or a driveway.

SAI Cobbles come in different forms, ranging from uniform cobbles on mesh, raw feeling all-side-chiseled cobbles to smooth tumbled cobbles.

#### **Loose Cobble Stone**

Antline (Bluestone)

Tumbled Sawn.

100x100x30 (mm)

Belgium Blue (Belgium Blue)

Tumbled Sawn.

100x100x20 (mm)

Frozen Blue (Marble)

# Jobs Featuring SAI Cobbles.

We offer a range of stones sizes if you got a specific cobble in mind.

**Head Office** 5 Hamilton St, Oakleigh, VIC 3166

> Contact Us 1300 855 851 info@saistone.com.au