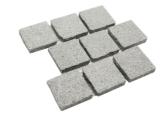

## Ash Grey (Granite)

Flamed.

Cobble on Mesh(mm) 540x490x20

Blue Ocean (Bluestone)

All Sides Split.

100x100x30-50 (mm)