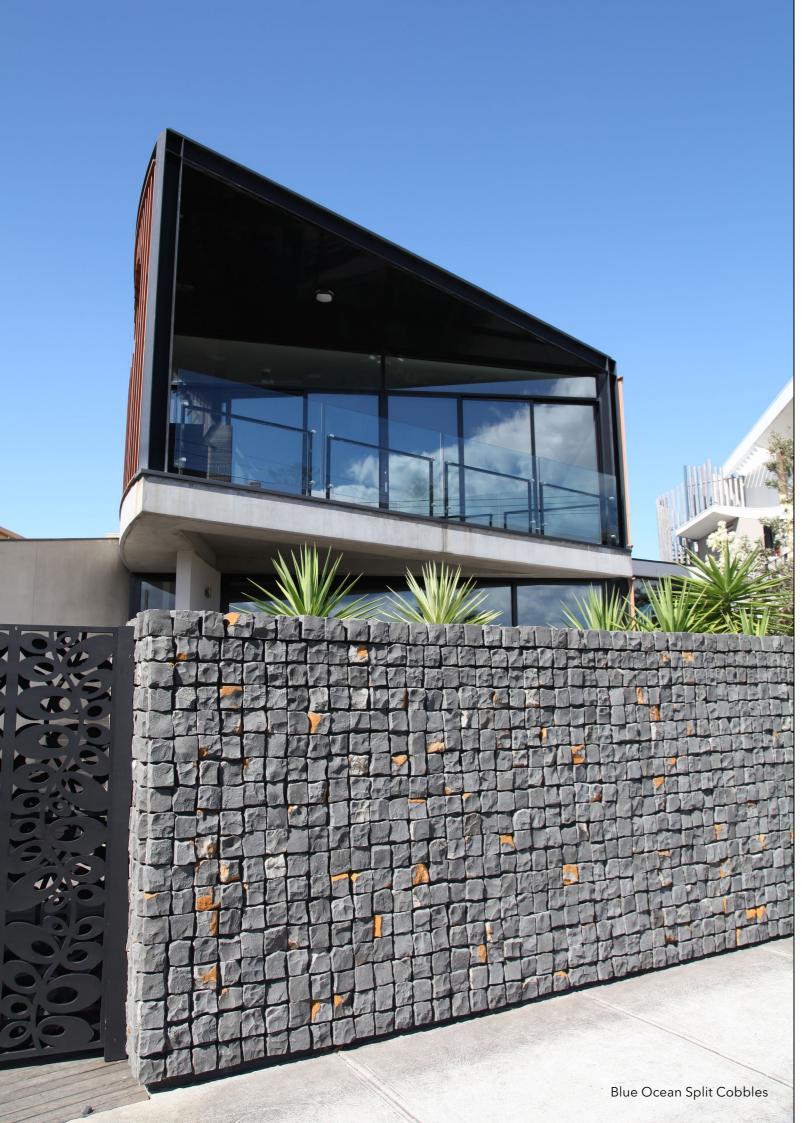

## Ash Grey (Granite)

Flamed.

Cobble on Mesh(mm) 540x490x20

Blue Ocean (Bluestone)

All Sides Split.

100x100x30-50 (mm)