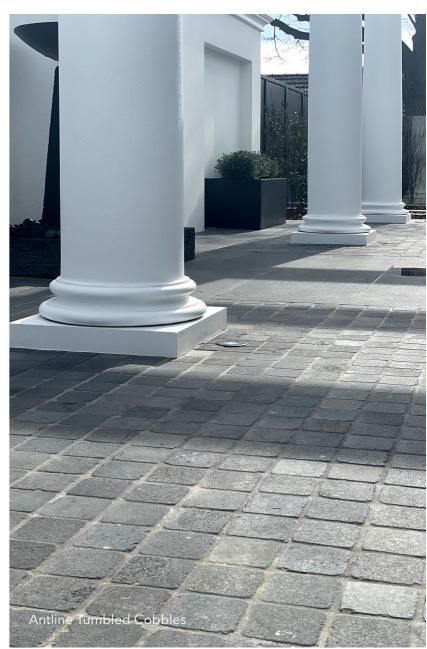

# **Cobble Stone**

SAI stocks a range of cobble stones.

Cobble stones are popular choices for a dividing area or a driveway.

SAI Cobbles come in different forms, ranging from uniform cobbles on mesh, raw feeling all-side-chiseled cobbles to smooth tumbled cobbles.

#### **Loose Cobble Stone**

Antline (Bluestone)

Tumbled Sawn.

100x100x30 (mm)

Belgium Blue (Belgium Blue)

Tumbled Sawn.

100x100x20 (mm)

Frozen Blue (Marble)

# Jobs Featuring SAI Cobbles.

We offer a range of stones sizes if you got a specific cobble in mind.

**Head Office** 5 Hamilton St, Oakleigh, VIC 3166

> Contact Us 1300 855 851 info@saistone.com.au