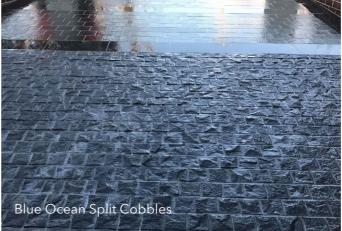

## Ash Grey (Granite)

Flamed.

Cobble on Mesh(mm) 540x490x20

Blue Ocean (Bluestone)

All Sides Split.

100x100x30-50 (mm)