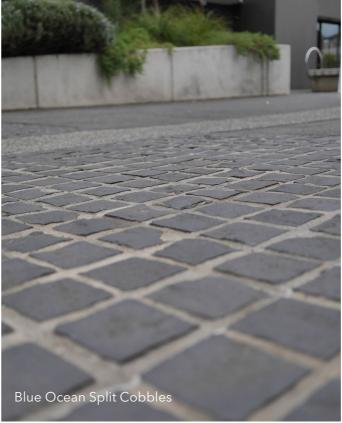

## Ash Grey (Granite)

Flamed.

Cobble on Mesh(mm) 540x490x20

Blue Ocean (Bluestone)

All Sides Split.

100x100x30-50 (mm)